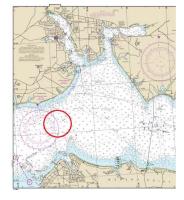

# BLUEWATER BAY SAILING CLUB

| BLUEWATER BAY SAILING CLUB |                                                                                                                                                                                                                                                                                                                                                                                                                                                                                                                                                                                                     |
|----------------------------|-----------------------------------------------------------------------------------------------------------------------------------------------------------------------------------------------------------------------------------------------------------------------------------------------------------------------------------------------------------------------------------------------------------------------------------------------------------------------------------------------------------------------------------------------------------------------------------------------------|
| FEES                       | Membership in US Sailing or GYA \$40, otherwise \$45.<br>Entry includes two T-shirts. Additional shirts available.                                                                                                                                                                                                                                                                                                                                                                                                                                                                                  |
| SAILING<br>INSTRUCTIONS    | Sailing instructions will be emailed to entrants.                                                                                                                                                                                                                                                                                                                                                                                                                                                                                                                                                   |
| RACING VENUE               | The starting area will be located on<br>Choctawhatchee Bay mid-way between Bluewater<br>and FWYC. (See diagram below.)<br>The distance race will use fixed marks.                                                                                                                                                                                                                                                                                                                                                                                                                                   |
| SCORING                    | Low Point Scoring System of RRS A4.                                                                                                                                                                                                                                                                                                                                                                                                                                                                                                                                                                 |
| DISCLAIMER                 | DISCLAIMER OF LIABILITY Competitors<br>participate in the regatta entirely at their own risk.<br>See rule 4, Decision to Race. The organizing<br>authority will not accept any liability for material<br>damage or personal injury or death sustained in<br>conjunction with or prior to, during, or after the<br>regatta or regatta related events. The event has<br>been organized to observe social distancing<br>requirements. Competitors are to observe any such<br>requirements. The decision on whom to include in<br>the make-up of the crew is entirely up to the<br>individual skippers. |